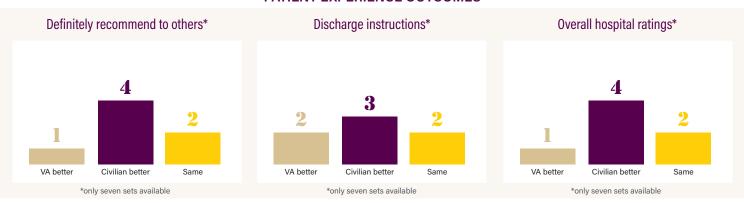

### PATIENT EXPERIENCE OUTCOMES

#### **HOSPITALS COMPARED**

There are eight VA medical centers in California. Comparator hospitals were identified for those. The number of hospital/VA medical center pairs available for comparison for clinical outcomes criterion one was seven; criterion two was six; criterion three was five. For patient experience outcomes there were seven pairs for all three.