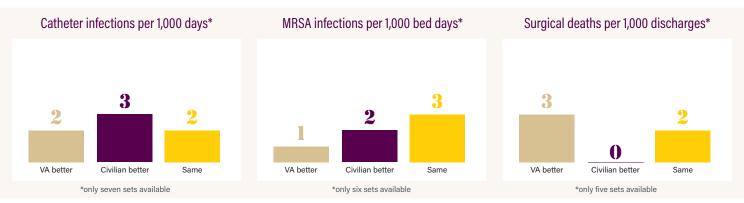

#### **CLINICAL OUTCOMES**

#### **HOSPITALS COMPARED**

There are eight VA medical centers in California. Comparator hospitals were identified for those. The number of hospital/VA medical center pairs available for comparison for clinical outcomes criterion one was seven; criterion two was six; criterion three was five. For patient experience outcomes there were seven pairs for all three.